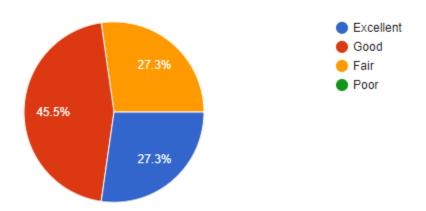

8. Does this syllabus promote research and field work during the time of your study?

9. How do you rate applicability of the syllabus in present world?

10. Your suggestions regarding the present syllabus.