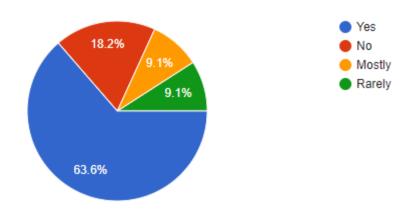

8. Does this syllabus promote research and field work during the time of your study?

9. How do you rate applicability of the syllabus in present world?

10. Your suggestions regarding the present syllabus.