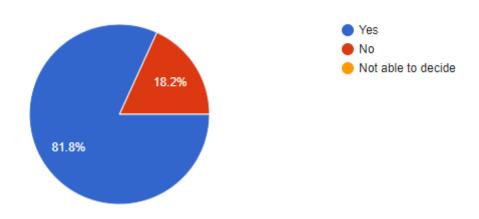

4. Do you find requisite material on the syllabus?

5. Does this syllabus enrich your knowledge about the subject?

6. Does this syllabus inspire you to use ICT for better understanding?

7. Does this syllabus support you for preparation of UGC NET/JRF, SLET GATE and other Competitive examination?