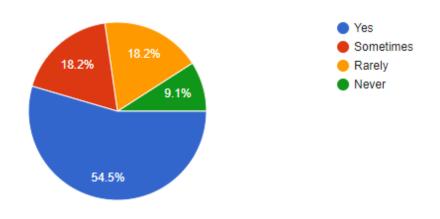

4. Do you find requisite material on the syllabus?

5. Does this syllabus enrich your knowledge about the subject?

6. Does this syllabus inspire you to use ICT for better understanding?

7. Does this syllabus support you for preparation of UGC NET/JRF, SLET GATE and other Competitive examination?