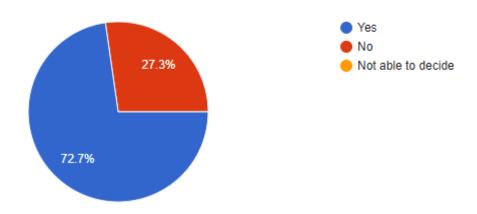

## **Student Satisfaction Survey (Teaching-Learning Process)**

1. What is the first impression of your syllabus?

2. Do you find the syllabus job-oriented?

3. Do you find difficulty in understanding the syllabus?