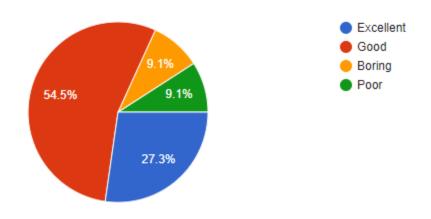

## **Student Satisfaction Survey (Teaching-Learning Process)**

1. What is the first impression of your syllabus?

2. Do you find the syllabus job-oriented?

3. Do you find difficulty in understanding the syllabus?