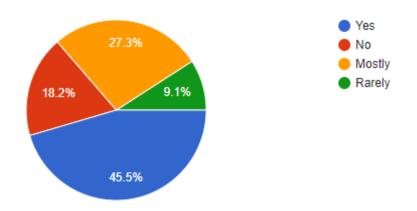

4. Do you find requisite material on the syllabus?

5. Does this syllabus enrich your knowledge about the subject?

6. Does this syllabus inspire you to use ICT for better understanding?

7. Does this syllabus support you for preparation of UGC NET/JRF, SLET GATE and other Competitive examination?